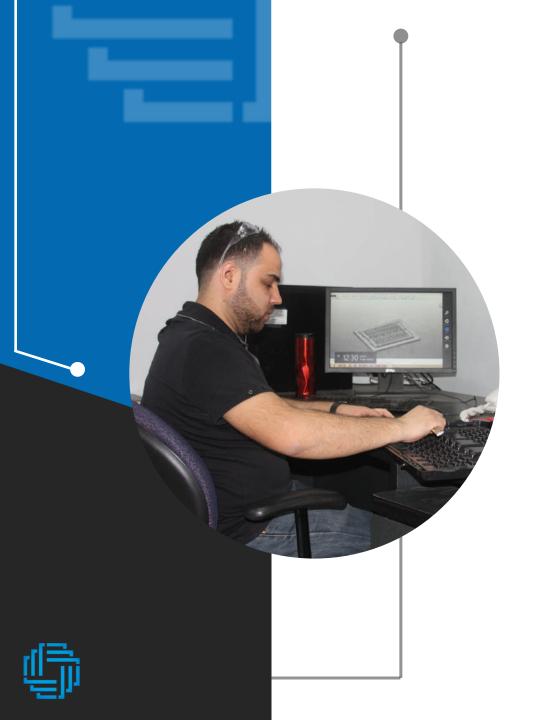

### INDUSTRIAL GRAPHIC DESIGN CENTER

Engineers specializing in 3D design and modeling using systems such as Rhino Cam and Power Shape, which are complemented with plotters and the 5-axis CNC router (300x150cm) performing some renders, model plans and prototypes, using these resources that are the base to develop the project.