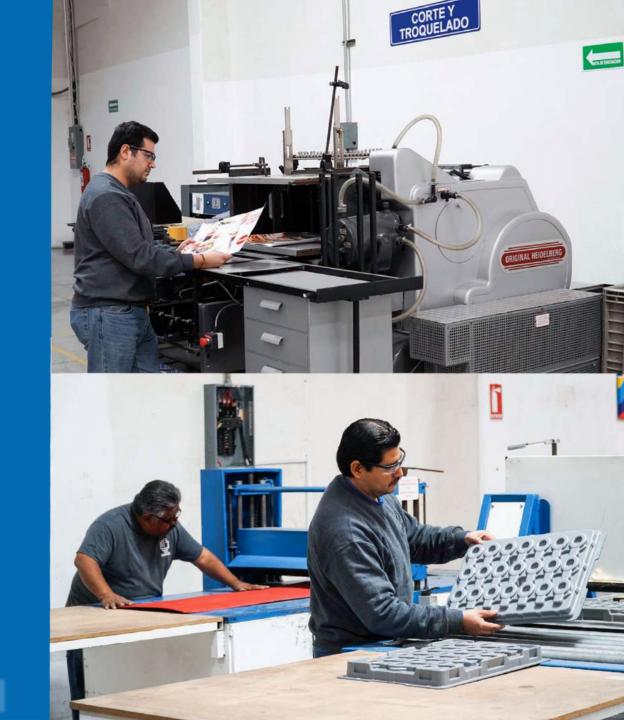

#### CUTTING CENTER AND DIE-CUTTING CENTER

Our company has 6 cutting and die-cutting machines, in which the material is separated in patterns before or after printing and thermoforming.